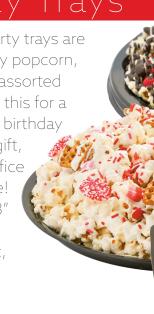

### Cinnamon Heart Popcorn

Popcorn kernels are popped with Red Hots to make a delicious Spicy and Sweet Cinnamon popcorn!

www.emmaspopcorn.com

Valentine Theme Party Trays

It's Party Time! Plastic party trays are layered with Sweet & Salty popcorn, creamy chocolate's and assorted

candy toppings. Try this for a unconventional birthday cake, hostess gift, teacher gift, office party and more! Choose from 13" round,

13" heart, 9" heart, or 9" square.

Rice Crispy Heart

(4.5 in) Iced with White, or Milk Chocolate, Drizzled with Red & Pink Chocolate & Topped with Pretty Pink Sprinkles.