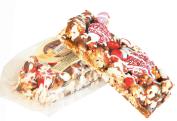

#### Popcorn Bars

Choc & PB, Sweet & Salty
Popcorn Drizzled with Chocolate and Topped with Yummy
Candy & Shaped in a Bar Form.
Each Popcorn Bars is Individually
Wrapped in Clear Bags.