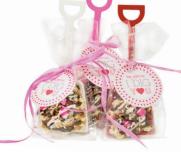

#### Popcorn Shovels

Sweet & Salty Popcorn Drizzled with Chocolate, Peanut Butter and White Choc. and Topped with Yummy Candy & Sprinkles. Loaded on a shovel and tied with ribbon and a card that says, 'hey valentine, I dig You'.