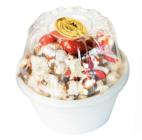

Popcorn Sundae Cups

Assorted Flavors. Single Serving. Made to Resemble an Ice-Cream Sundael