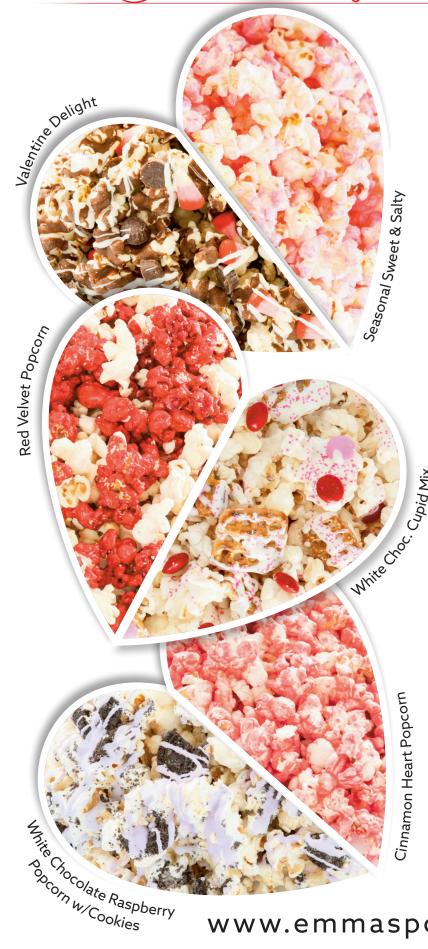

#### Seasonal Sweet & Salty

Sweet & Salty popcorn popped with pink colored sugar to match your Valentine theme. Tastes like regular Sweet & Salty popcorn.

#### Valentine Delight

Deliciously Crunchy! Sweet & Salty Popcorn drizzled with milk chocolate & topped with Caramel Cups, Valentine Candy Corn, Yogurt covered Raisins. Topped off with a drizzle of White chocolate.

#### Red Velvet Popcorn

A Caramelized Red Velvet flavored popcorn blended with our traditional Sweet & Salty Popcorn.

#### White Choc. Cupid Mix

Sweet & Salty popcorn drizzled with white chocolate and topped with pretzels, red & pink chocolate gems and pink colored sugar.

#### White Chocolate Raspberry Cheesecake Popcorn w/Cookies

A unique blend of creamy white chocolate and dark chocolate cookies. A Favorite! Sweet & Salty popcorn drizzled in cheesecake flavored chocolate, sprinkled with chocolate cookies and topped with raspberry flavored chocolate.

### Cinnamon Heart Popcorn

Popcorn kernels are popped with Red Hots to make a delicious Spicy and Sweet Cinnamon popcorn!

www.emmaspopcorn.com

Valentine Theme Party Trays

It's Party Time! Plastic party trays are layered with Sweet & Salty popcorn, creamy chocolate's and assorted