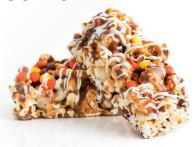

## **Popcorn Bars**

Choc & Peanut Butter. The perfect combination of chocolate, sweet & salty popcorn, pretzels and assorted candies.