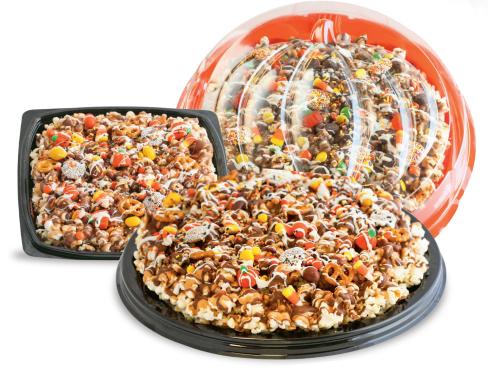

## Popcorn Party Trays

Large round (13 in), pumpkin shaped (13 in) or small square (9 in) party tray heaped with Sweet & Salty popcorn, drizzled in milk chocolate and peanut butter chocolate. Then decorated with Autumn theme candy, with a finishing drizzle of white chocolate. A fun and delicious treat at your party!