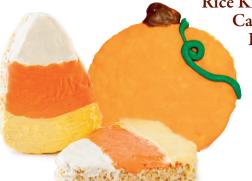

## Rice Krispie Treats Candy Corn & Pumpkin

Festive and delicious 4 inch Rice Krispy treats coated with colored chocolates.