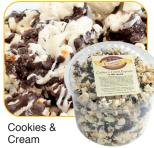

| Tubs (Approx. 1/2 Gallon)      | Approx.<br>1/2 Gallon | Approx.<br>1/2 Gallon |
|--------------------------------|-----------------------|-----------------------|
| Buttered                       | \$5.70                | \$11.50               |
| Caramel                        | \$7.50                | \$11.50               |
| Choc Caramel Nut               | \$9.30                | \$13.00               |
| Choc Peanut Butter             | \$7.50                | \$11.50               |
| Dark Chocolate                 | \$7.50                | \$11.50               |
| Cookies n Cream                | \$7.50                | \$11.50               |
| Seasonal Sweet & Salty         | \$5.95                | \$9.50                |
| So Cheesy                      | \$5.95                | \$9.50                |
| Sweet Cheddar                  | \$5.95                | \$9.50                |
| Sweet & Salty                  | \$5.95                | \$9.50                |
| White Cheddar (no sugar added) | \$5.95                | \$9.50                |
| Zesty Parmesan Ranch           | \$5.95                | \$9.50                |