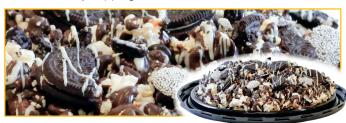

Cookies & Cream Party Tray

This 12 In. Party Tray Is Layered With Sweet & Salty Popcorn, Creamy Dark Chocolate, Choc. Cookies, White Choc. And Assorted Candy Toppings. Approx. 22 oz

Peanut Butter Party Tray