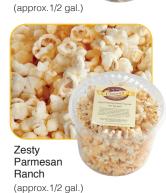

| Tubs (Approx. 1/2 Gallon)      | Approx.<br>1/2 Gallon | Approx.<br>1/2 Gallon |
|--------------------------------|-----------------------|-----------------------|
| Buttered                       | \$5.70                | \$11.50               |
| Caramel                        | \$7.50                | \$11.50               |
| Choc Caramel Nut               | \$9.30                | \$13.00               |
| Choc Peanut Butter             | \$7.50                | \$11.50               |
| Dark Chocolate                 | \$7.50                | \$11.50               |
| Cookies n Cream                | \$7.50                | \$11.50               |
| Seasonal Sweet & Salty         | \$5.95                | \$9.50                |
| So Cheesy                      | \$5.95                | \$9.50                |
| Sweet Cheddar                  | \$5.95                | \$9.50                |
| Sweet & Salty                  | \$5.95                | \$9.50                |
| White Cheddar (no sugar added) | \$5.95                | \$9.50                |
| Zesty Parmesan Ranch           | \$5.95                | \$9.50                |