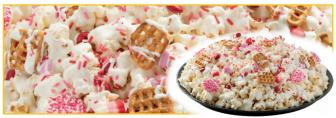

This 12 In. Party Tray Is Layered With Sweet & Salty Popcorn, Creamy Milk, White, Peanut Butter Chocolates, Pretzels, Theme Candy Toppings. Approx. 22 oz

White Chocolate Confetti Party Tray

This 12 In. Party Tray Is Layered With Sweet & Salty Popcorn, Milk Chocolate, Pretzels, Theme Candy Toppings.