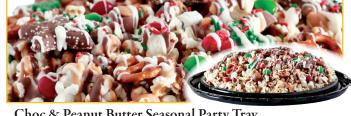

Take a Popcorn Pizza to your next event!

It's enough for a group, looks great and it tastes even better than it looks!

Popcorn Pizzas Break Apart Easily With Hands or Serving Utensil.

Choc & Peanut Butter Seasonal Party Tray

This 12 In. Party Tray Is Layered With Sweet & Salty Popcorn, Creamy Milk, White, Peanut Butter Chocolates, Pretzels, Theme Candy Toppings. Approx. 22 oz

White Chocolate Confetti Party Tray

This 12 In. Party Tray Is Layered With Sweet & Salty Popcorn, Milk Chocolate, Pretzels, Theme Candy Toppings.