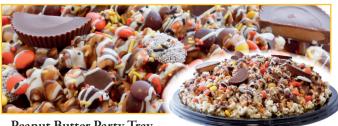

This 12 In. Party Tray Is Layered With Sweet & Salty Popcorn, Creamy Milk Chocolate, Peanut Butter Choc., White Choc., Reese's, Pretzels, And Assorted Candy Toppings. Approx. 22 oz

Chocolate Mocha Party Tray

This 12 In. Party Tray Is Layered With Sweet & Salty Popcorn, Creamy Milk, White, Peanut Butter Chocolates, Pretzels, Theme Candy Toppings. Approx. 22 oz

White Chocolate Confetti Party Tray

This 12 In. Party Tray Is Layered With Sweet & Salty Popcorn, Milk Chocolate, Pretzels, Theme Candy Toppings.