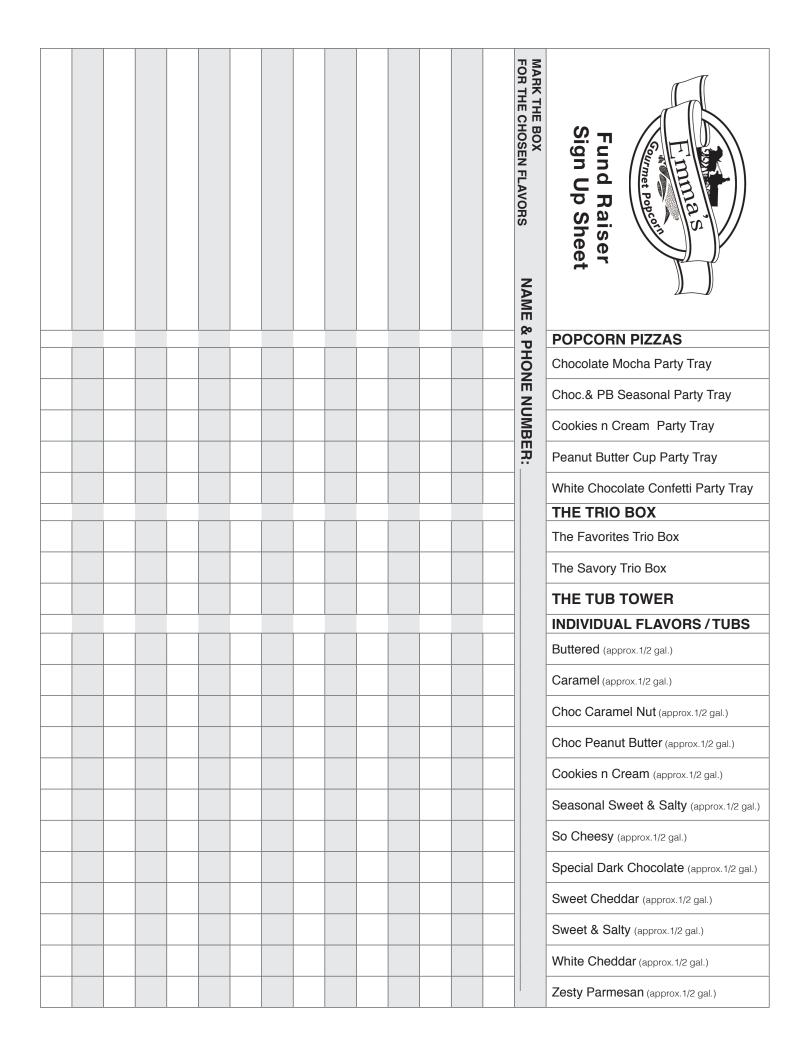

Take a Popcorn Pizza to your next event!

It's enough for a group, looks great and it tastes even better than it looks!

Popcorn Pizzas Break Apart Easily With Hands or Serving Utensil.

Choc & Peanut Butter Seasonal Party Tray

This 12 In. Party Tray Is Layered With Sweet & Salty Popcorn, Creamy Milk, White, Peanut Butter Chocolates, Pretzels, Theme Candy Toppings. Approx. 22 oz

White Chocolate Confetti Party Tray

This 12 In. Party Tray Is Layered With Sweet & Salty Popcorn, Milk Chocolate, Pretzels, Theme Candy Toppings.

Cookies & Cream Party Tray

This 12 In. Party Tray Is Layered With Sweet & Salty Popcorn, Creamy Dark Chocolate, Choc. Cookies, White Choc. And Assorted Candy Toppings. Approx. 22 oz

Peanut Butter Party Tray

This 12 In. Party Tray Is Layered With Sweet & Salty Popcorn, Creamy Milk Chocolate, Peanut Butter Choc., White Choc., Reese's, Pretzels, And Assorted Candy Toppings. Approx. 22 oz

Chocolate Mocha Party Tray

This 12 In. Party Tray Is Layered With Sweet & Salty Popcorn, Creamy Coffee Flavored Dark Chocolate, White Choc., Chocolate Coffee Beans, Nonpareils, and Pretzels. Approx. 22 oz

# The Trio Box

Choose your Favorite Combinations

#### **Favorites Trio Box**

Chocolate & Peanut Butter. Sweet Cheddar, Caramel

#### **Savory Trio Box**

(no sugar added)

So Cheesy, Buttered, Sea Salt

## The Tub Tower ►

A stack of 3-72oz tubs are filled with customer favorites, 1 each of Chocolate & Peanut Butter, Sweet Cheddar, And Caramel Popcorn.