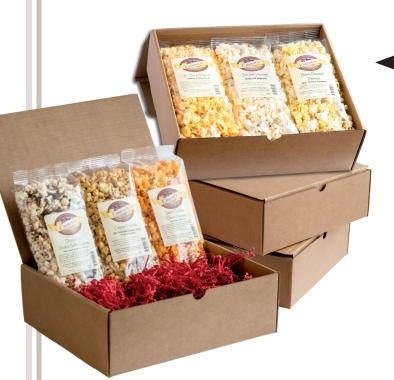

# The Trio Box

Choose your Favorite Combinations

#### **Favorites Trio Box**

Chocolate & Peanut Butter. Sweet Cheddar, Caramel

#### **Savory Trio Box**

(no sugar added)

So Cheesy, Buttered, Sea Salt