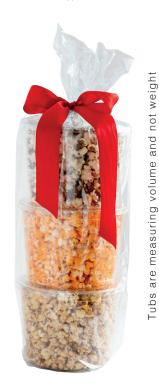

## The Tub Tower ►

A stack of 3-72oz tubs are filled with customer favorites, 1 each of Chocolate & Peanut Butter, Sweet Cheddar, And Caramel Popcorn.

Tubs are measured by volume and not weight