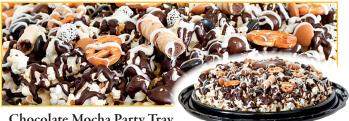

This 12 In. Party Tray Is Layered With Sweet & Salty Popcorn, Creamy Coffee Flavored Dark Chocolate, White Choc., Chocolate Coffee Beans, Nonpareils, and Pretzels. Approx. 22 oz