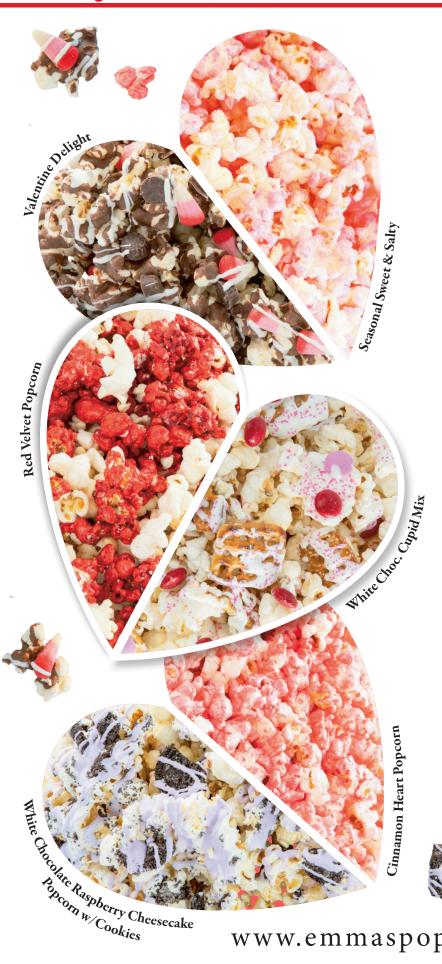

# Buy 2! One for them & one for you!

#### Seasonal Sweet & Salty

Sweet & Salty popcorn popped with pink colored sugar to match your Valentine theme. Tastes like regular Sweet & Salty popcorn.

## Valentine Delight

**Deliciously Crunchy!** 

White chocolate.

Sweet & Salty Popcorn drizzled with milk chocolate & topped with Caramel Cups, Valentine Candy Corn, Yogurt covered Raisins. Topped off with a drizzle of

### **Red Velvet Popcorn**

A Caramelized Red Velvet flavored popcorn blended with our traditional Sweet & Salty Popcorn.

#### White Choc. Cupid Mix

Sweet & Salty popcorn drizzled with white chocolate and topped with pretzels, red & pink chocolate gems and pink colored sugar.

#### White Chocolate Raspberry **Cheesecake Popcorn** w/Cookies

A unique blend of creamy white chocolate and dark chocolate cookies. A Favorite! Sweet & Salty popcorn drizzled in cheesecake flavored chocolate, sprinkled with chocolate cookies and topped with raspberry flavored chocolate.

#### **Cinnamon Heart Popcorn**

Popcorn kernels are popped with Red Hots to make a delicious Spicy and Sweet Cinnamon popcorn!

www.emmaspopcorn.com