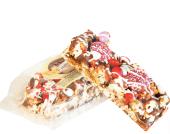

#### Popcorn Bars

Choc & PB, Sweet & Salty Popcorn Drizzled with Chocolate and Topped with Yummy Candy & Shaped in a Bar Form. Each Popcorn Bars is Individually Wrapped in Clear Bags.