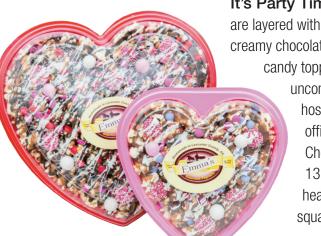

# Valentine Theme Party Trays

It's Party Time! Plastic party trays are layered with Sweet & Salty popcorn, creamy chocolate's and assorted candy toppings. Try this for a unconventional birthday cake, hostess gift, teacher gift, office party and more! Choose from 13" round, 13" heart, 9" heart, or 9" square.