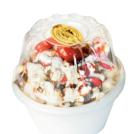

Popcorn Sundae Cups

Assorted Flavors. Single Serving. Made to Resemble an Ice-Cream Sundae!