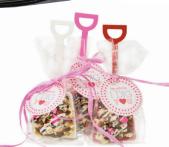

#### Popcorn Shovels

Sweet & Salty Popcorn Drizzled with Chocolate, Peanut Butter and White Choc. and Topped with Yummy Candy & Sprinkles. Loaded on a shovel and tied with ribbon and a card that says, 'hey valentine, I dig You'.