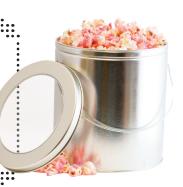

Choose your favorite Popcorn or snack to fill the containers and tins. Prices vary depending on your choice of Popcorn or snack to fill the containers and tins. Please call or email for pricing.