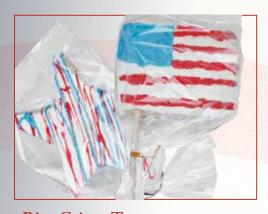

Rice Crispy Treats
Pick from an star or a flag on a stick rice
crispy treat topped with red & blue white
chocolate.

A single serving of our party pizzas in a cute sundae. Popcorn drizzled with chocolate & candies & topped with a cherry.