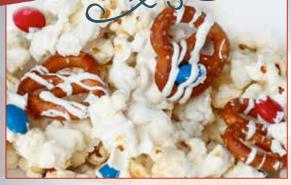

## FOURTH OF JULY

White Chocolate Confetti
Popcorn and pretzels drizzled with white chocolate and seasonal chocolate candies.

Seasonal Sweet & Salty Popcorn
A bonanza of red white and blue colored sweet
and salty popcorn.