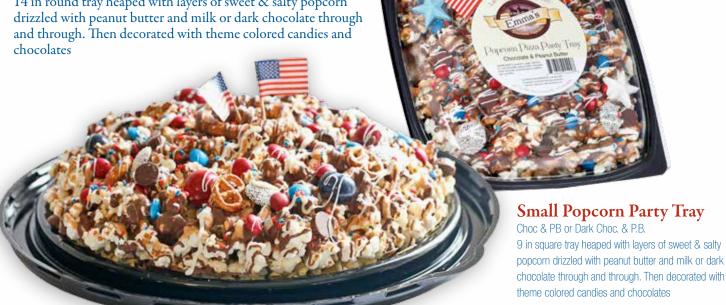

Choc & PB or Dark Choc. & P.B.

14 in round tray heaped with layers of sweet & salty popcorn