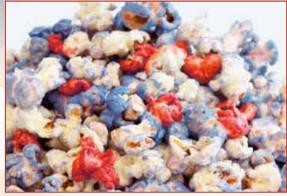

## FOURTH OF JULY

White Chocolate Confetti
Popcorn and pretzels drizzled with white chocolate and seasonal chocolate candies.

Seasonal Sweet & Salty Popcorn
A bonanza of red white and blue colored sweet
and salty popcorn.