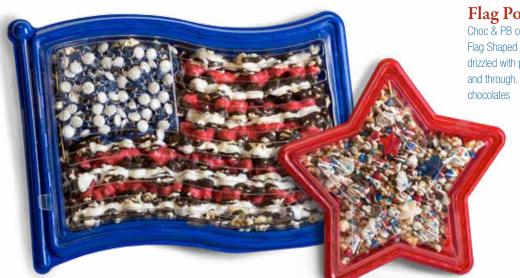

## Flag Popcorn Party Tray

Choc & PB or Dark Choc. & P.B.

Flag Shaped tray heaped with layers of sweet & salty popcorn drizzled with peanut butter and milk or dark chocolate through and through. Then decorated with theme colored candies and

## Star Popcorn Party Tray

Choc & PB or Dark Choc. & P.B.

Star Shaped tray heaped with layers of sweet & salty popcorn drizzled with peanut butter and milk or dark chocolate through and through. Then decorated with theme colored candies and chocolates