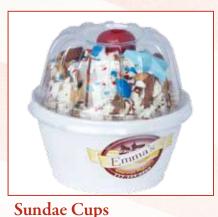

Rice Crispy Treats
Pick from an star or a flag on a stick rice
crispy treat topped with red & blue white
chocolate.

A single serving of our party pizzas in a cute sundae. Popcorn drizzled with chocolate & candies & topped with a cherry.