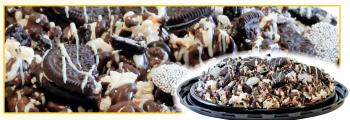

Cookies & Cream Popcorn Pizza This 13 In.Party Tray Is Layered With Sweet & Salty Popcorn, Creamy Dark Chocolate, Choc. Cookies, White Choc. And Assorted Candy Toppings. Approx. 22 oz

Chocolate Mocha Popcorn Pizza This 13 In.Party Tray Is Layered With Sweet & Salty Popcorn, Creamy Coffee Flavored Dark Chocolate, White Choc., Chocolate Coffee Beans, Non-Pareils, Pretzels And More! Try This For A Unconventional Birthday Cake, Hostess Gift, Teacher Gift, Office Party And More! Approx. 22 oz