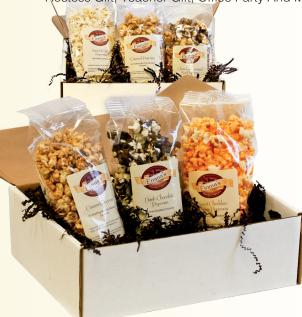

This is not ordinary popcorn! It's Lancaster County homemade popcorn like you've never tasted before. Each kind is bursting with flavor that keeps you reaching for more! These popcorn flavors are perfect for gift, everyone loves them! But buy one for yourself too! Don't miss out!

Coconut Creme (approx.1/2 gal.)

Cookies & Cream (approx.1/2 gal.)

Zesty Parmason Ranch (approx.1/2 gal.)

Chocolate Caramel Nut (approx.1/2 gal.)

Sweet & Salty (approx.1/2 gal.)

Chocolate Mint

(approx.1/2 gal.)

Sweet Cheddar (approx.1/2 gal.)

Dark Chocolate (approx.1/2 gal.)

White Cheddar (no sugar added) (approx.1/2 gal.)

Chocolate Peanut Butter (approx.1/2 gal.)

Caramel (approx. 1/2 gal.)

Seasonal Sweet & Salty (approx.1/2 gal.) (Colors vary by season)