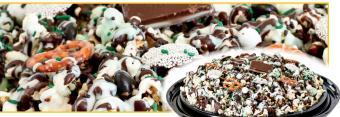

Mint Popcorn Pizza This 13 In.Party Tray Is Layered With Sweet & Salty Popcorn, Creamy Mint Flavored Dark Chocolate, Non-Pareils, Mint Candy, And Pretzels, And Drizzled In Mint Colored White Choc. Approx. 22 oz