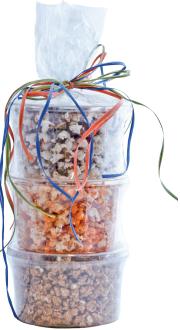

## The Tub Tower ►

A stack of 3- 72oz tubs are filled with customer favorites, 1 each of Chocolate & Peanut Butter, Sweet Cheddar, And Caramel Popcorn.

Tubs are measuring volume and not weight

|  |  |  |  |  |  |  |  |  |        |  |  |  | NAME & PHONE NUMBER | PRICE> | Fund Raiser<br>Sign Up Sheet             |  |
|--|--|--|--|--|--|--|--|--|--------|--|--|--|---------------------|--------|------------------------------------------|--|
|  |  |  |  |  |  |  |  |  |        |  |  |  | Marl                |        | Chocolate Caramel Nut Pizza              |  |
|  |  |  |  |  |  |  |  |  |        |  |  |  | Mark The            |        | Chocolate Mint Pizza                     |  |
|  |  |  |  |  |  |  |  |  |        |  |  |  |                     |        | Chocolate Mocha Pizza                    |  |
|  |  |  |  |  |  |  |  |  |        |  |  |  | Box For The         |        | Cookies n Cream Pizza                    |  |
|  |  |  |  |  |  |  |  |  |        |  |  |  |                     |        | Peanut Butter Cup Pizza                  |  |
|  |  |  |  |  |  |  |  |  |        |  |  |  | Chosen Flavors      |        | Seasonal Pizza                           |  |
|  |  |  |  |  |  |  |  |  | ı Flav |  |  |  |                     |        |                                          |  |
|  |  |  |  |  |  |  |  |  |        |  |  |  | 'Ors                |        | The Tub Tower                            |  |
|  |  |  |  |  |  |  |  |  |        |  |  |  |                     |        | The Trio Box (#1)                        |  |
|  |  |  |  |  |  |  |  |  |        |  |  |  |                     |        | The Trio Box (#2)                        |  |
|  |  |  |  |  |  |  |  |  |        |  |  |  |                     |        |                                          |  |
|  |  |  |  |  |  |  |  |  |        |  |  |  |                     |        | Caramel (approx. 1/2 gal.)               |  |
|  |  |  |  |  |  |  |  |  |        |  |  |  |                     |        | Choc Caramel Nut (approx. 1/2 gal.)      |  |
|  |  |  |  |  |  |  |  |  |        |  |  |  |                     |        | Chocolate Mint (approx.1/2 gal.)         |  |
|  |  |  |  |  |  |  |  |  |        |  |  |  |                     |        | Choc Peanut Butter (approx.1/2 gal.)     |  |
|  |  |  |  |  |  |  |  |  |        |  |  |  |                     |        | Coconut Creme (approx.1/2 gal.)          |  |
|  |  |  |  |  |  |  |  |  |        |  |  |  |                     |        | Dark Chocolate (approx.1/2 gal.)         |  |
|  |  |  |  |  |  |  |  |  |        |  |  |  |                     |        | Seasonal Sweet & Salty (approx.1/2 gal.) |  |
|  |  |  |  |  |  |  |  |  |        |  |  |  |                     |        | Sweet Cheddar (approx.1/2 gal.)          |  |
|  |  |  |  |  |  |  |  |  |        |  |  |  |                     |        | Sweet & Salty (approx.1/2 gal.)          |  |
|  |  |  |  |  |  |  |  |  |        |  |  |  |                     |        | White Cheddar (approx.1/2 gal.)          |  |
|  |  |  |  |  |  |  |  |  |        |  |  |  |                     |        | Zesty Parmesan (approx.1/2 gal.)         |  |