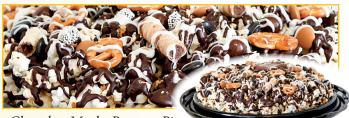

Chocolate Caramel Nut Popcorn Pizza This 13 In.Party Tray Is Layered With Caramel Popcorn, Creamy Milk Chocolate, Pretzels, Pecans, And Assorted Choc. Candy Toppings. Approx. 29 oz