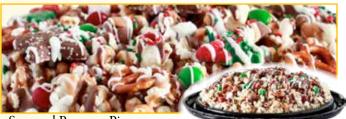

Cookies & Cream Popcorn Pizza

This 13 In.Party Tray Is Layered With Sweet & Salty Popcorn, Creamy Dark Chocolate, Choc. Cookies, White Choc. And Assorted Candy Toppings. Approx. 22 oz

Chocolate Mocha Popcorn Pizza