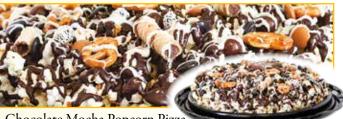

This 13 In. Party Tray Is Layered With Sweet & Salty Popcorn, Creamy Coffee Flavored Dark Chocolate, White Choc., Chocolate Coffee Beans, Non-Pareils, Pretzels And More! Try This For A Unconventional Birthday Cake, Hostess Gift, Teacher Gift, Office Party And More! Approx. 22 oz