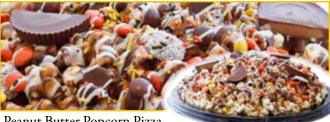

Peanut Butter Popcorn Pizza

This 13 In. Party Tray Is Layered With Sweet & Salty Popcorn, Creamy Milk Chocolate, Peanut Butter Choc., White Choc., Reeses, Pretzels, And Assorted Candy Toppings. Approx. 22 oz