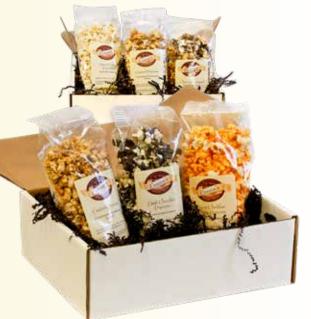

# The Trio Box

Three medium size bags. Approx. 5 cups in each bag. Choose your Favorite Combinations

Chocolate & Peanut Butter, Cheddar, Caramel

#2 Chocolate Caramel Nut, Sweet & Salty, Cheddar

### The Tub Tower

A pack of three 1/2 gallon containers filled with one chocolate popcorn, one cheese popcorn and one caramel.

|  |  |  |  |  |  |  |  | NAME & PHONE NUMBER | PRICE> | Fund Raiser<br>Sign Up Sheet             |
|--|--|--|--|--|--|--|--|---------------------|--------|------------------------------------------|
|  |  |  |  |  |  |  |  | Mark The            |        | Chocolate Caramel Nut Pizza              |
|  |  |  |  |  |  |  |  | The                 |        | Chocolate Mint Pizza                     |
|  |  |  |  |  |  |  |  | Box 1               |        | Chocolate Mocha Pizza                    |
|  |  |  |  |  |  |  |  | For T               |        | Cookies & Cream Pizza                    |
|  |  |  |  |  |  |  |  | The CI              |        | Peanut Butter Cup Pizza                  |
|  |  |  |  |  |  |  |  | Chosen              |        | Seasonal Pizza                           |
|  |  |  |  |  |  |  |  | 1 Flavors           |        |                                          |
|  |  |  |  |  |  |  |  | /ors                |        | The Tub Tower                            |
|  |  |  |  |  |  |  |  |                     |        | The Trio Box (#1) 3 Med. Bags            |
|  |  |  |  |  |  |  |  |                     |        | The Trio Box (#2) 3 Med. Bags            |
|  |  |  |  |  |  |  |  |                     |        | Caramel (approx.1/2 gal.)                |
|  |  |  |  |  |  |  |  |                     |        | Choc Caramel Nut (approx.1/2 gal.)       |
|  |  |  |  |  |  |  |  |                     |        | Chocolate Mint (approx.1/2 gal.)         |
|  |  |  |  |  |  |  |  |                     |        | Choc Peanut Butter (approx.1/2 gal.)     |
|  |  |  |  |  |  |  |  |                     |        | Coconut Creme (approx.1/2 gal.)          |
|  |  |  |  |  |  |  |  |                     |        | Special Dark Chocolate (approx.1/2 gal.) |
|  |  |  |  |  |  |  |  |                     |        | Cookies & Cream (approx.1/2 gal.)        |
|  |  |  |  |  |  |  |  |                     |        | Seasonal Sweet & Salty (approx.1/2 gal.) |
|  |  |  |  |  |  |  |  |                     |        | Sweet Cheddar (approx.1/2 gal.)          |
|  |  |  |  |  |  |  |  |                     |        | Sweet & Salty (approx.1/2 gal.)          |
|  |  |  |  |  |  |  |  |                     |        | White Cheddar (approx.1/2 gal.)          |
|  |  |  |  |  |  |  |  |                     |        | Zesty Parmesan Ranch (approx.1/2 gal.)   |