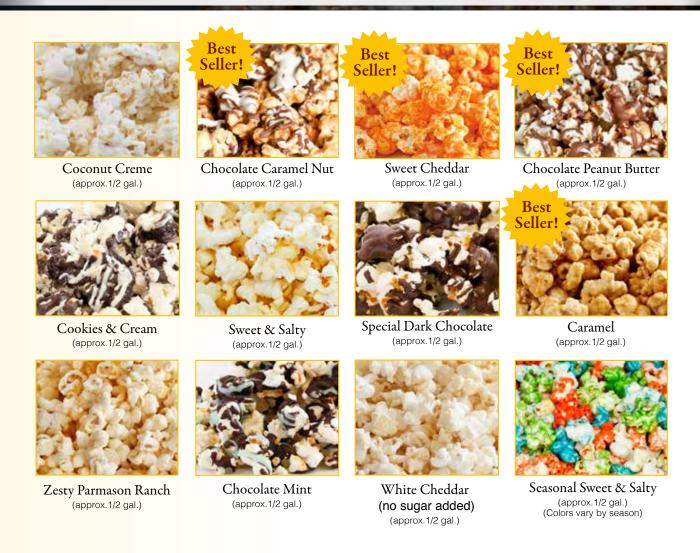

# The Perfect Party Snack!

Seasonal Popcorn Pizza

This 13 In. Party Tray Is Layered With Sweet & Salty Popcorn, Creamy Milk, White, Peanut Butter Chocolates, Pretzels, Theme Candy Toppings. Approx. 22 oz