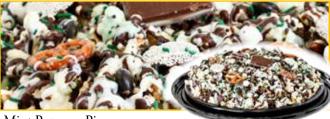

Cookies & Cream Popcorn Pizza

This 13 In.Party Tray Is Layered With Sweet & Salty Popcorn, Creamy Dark Chocolate, Choc. Cookies, White Choc. And Assorted Candy Toppings. Approx. 22 oz

Chocolate Mocha Popcorn Pizza

This 13 In. Party Tray Is Layered With Sweet & Salty Popcorn, Creamy Coffee Flavored Dark Chocolate, White Choc., Chocolate Coffee Beans, Non-Pareils, Pretzels And More! Try This For A Unconventional Birthday Cake, Hostess Gift, Teacher Gift, Office Party And More! Approx. 22 oz