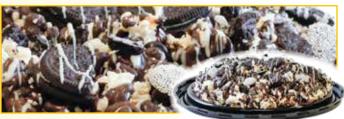

Cookies & Cream Popcorn Pizza

This 13 In.Party Tray Is Layered With Sweet & Salty Popcorn, Creamy Dark Chocolate, Choc. Cookies, White Choc. And Assorted Candy Toppings. Approx. 22 oz

Chocolate Mocha Popcorn Pizza