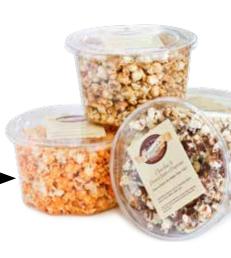

This is not ordinary popcorn! It's Lancaster County homemade popcorn like you've never tasted before. Each kind is bursting with flavor that keeps you reaching for more! These popcorn flavors are perfect for gift, everyone loves them! But buy one for yourself too! Don't miss out!

### The Tub Tower

A pack of three 1/2 gallon containers filled with one chocolate popcorn, one cheese popcorn and one caramel.

|  |  |  |  |  |  |  |  | NAME & PHONE NUMBER | PRICE> | Fund Raiser<br>Sign Up Sheet             |
|--|--|--|--|--|--|--|--|---------------------|--------|------------------------------------------|
|  |  |  |  |  |  |  |  | Mark The            |        | Chocolate Caramel Nut Pizza              |
|  |  |  |  |  |  |  |  | The                 |        | Chocolate Mint Pizza                     |
|  |  |  |  |  |  |  |  | Box 1               |        | Chocolate Mocha Pizza                    |
|  |  |  |  |  |  |  |  | For T               |        | Cookies & Cream Pizza                    |
|  |  |  |  |  |  |  |  | The CI              |        | Peanut Butter Cup Pizza                  |
|  |  |  |  |  |  |  |  | Chosen              |        | Seasonal Pizza                           |
|  |  |  |  |  |  |  |  | 1 Flavors           |        |                                          |
|  |  |  |  |  |  |  |  | /ors                |        | The Tub Tower                            |
|  |  |  |  |  |  |  |  |                     |        | The Trio Box (#1) 3 Med. Bags            |
|  |  |  |  |  |  |  |  |                     |        | The Trio Box (#2) 3 Med. Bags            |
|  |  |  |  |  |  |  |  |                     |        | Caramel (approx.1/2 gal.)                |
|  |  |  |  |  |  |  |  |                     |        | Choc Caramel Nut (approx.1/2 gal.)       |
|  |  |  |  |  |  |  |  |                     |        | Chocolate Mint (approx.1/2 gal.)         |
|  |  |  |  |  |  |  |  |                     |        | Choc Peanut Butter (approx.1/2 gal.)     |
|  |  |  |  |  |  |  |  |                     |        | Coconut Creme (approx.1/2 gal.)          |
|  |  |  |  |  |  |  |  |                     |        | Special Dark Chocolate (approx.1/2 gal.) |
|  |  |  |  |  |  |  |  |                     |        | Cookies & Cream (approx.1/2 gal.)        |
|  |  |  |  |  |  |  |  |                     |        | Seasonal Sweet & Salty (approx.1/2 gal.) |
|  |  |  |  |  |  |  |  |                     |        | Sweet Cheddar (approx.1/2 gal.)          |
|  |  |  |  |  |  |  |  |                     |        | Sweet & Salty (approx.1/2 gal.)          |
|  |  |  |  |  |  |  |  |                     |        | White Cheddar (approx.1/2 gal.)          |
|  |  |  |  |  |  |  |  |                     |        | Zesty Parmesan Ranch (approx.1/2 gal.)   |