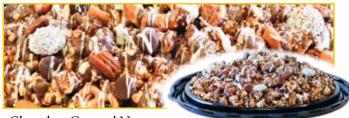

### Chocolate Caramel Nut Popcorn Pizza

This 13 In. Party Tray Is Layered With Caramel Popcorn, Creamy Milk Chocolate, Pretzels, Pecans, And Assorted Choc. Candy Toppings. Approx. 29 oz