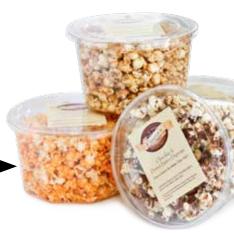

This is not ordinary popcorn! It's Lancaster County homemade popcorn like you've never tasted before. Each kind is bursting with flavor that keeps you reaching for more! These popcorn flavors are perfect for gift, everyone loves them! But buy one for yourself too! Don't miss out!

## The Tub Tower

A pack of three 1/2 gallon containers filled with one chocolate popcorn, one cheese popcorn and one caramel.

Tubs are measuring volume and not weight

|  |  |   |       |  |  |  |  |  | NAME & PHONE NUMBER | PRICE> | Fund Raiser<br>Sign Up Sheet             |
|--|--|---|-------|--|--|--|--|--|---------------------|--------|------------------------------------------|
|  |  |   |       |  |  |  |  |  | Mar                 |        | Chocolate Caramel Nut Pizza              |
|  |  |   |       |  |  |  |  |  | Mark The            |        | Chocolate Mint Pizza                     |
|  |  |   |       |  |  |  |  |  | Box                 |        | Chocolate Mocha Pizza                    |
|  |  |   |       |  |  |  |  |  | Box For The         |        | Cookies & Cream Pizza                    |
|  |  |   |       |  |  |  |  |  |                     |        | Peanut Butter Cup Pizza                  |
|  |  |   |       |  |  |  |  |  | Chosen Flavors      |        | Seasonal Pizza                           |
|  |  | 1 | [     |  |  |  |  |  | ı Fla               |        |                                          |
|  |  |   |       |  |  |  |  |  | VOrs                |        | The Tub Tower                            |
|  |  |   |       |  |  |  |  |  |                     |        | The Trio Box (#1) 3 Med. Bags            |
|  |  |   |       |  |  |  |  |  |                     |        | The Trio Box (#2) 3 Med. Bags            |
|  |  |   | <br>1 |  |  |  |  |  |                     |        |                                          |
|  |  |   |       |  |  |  |  |  |                     |        | Caramel (approx.1/2 gal.)                |
|  |  |   |       |  |  |  |  |  |                     |        | Choc Caramel Nut (approx.1/2 gal.)       |
|  |  |   |       |  |  |  |  |  |                     |        | Chocolate Mint (approx.1/2 gal.)         |
|  |  |   |       |  |  |  |  |  |                     |        | Choc Peanut Butter (approx.1/2 gal.)     |
|  |  |   |       |  |  |  |  |  |                     |        | Coconut Creme (approx.1/2 gal.)          |
|  |  |   |       |  |  |  |  |  |                     |        | Special Dark Chocolate (approx.1/2 gal.) |
|  |  |   |       |  |  |  |  |  |                     |        | Cookies & Cream (approx.1/2 gal.)        |
|  |  |   |       |  |  |  |  |  |                     |        | Seasonal Sweet & Salty (approx.1/2 gal.) |
|  |  |   |       |  |  |  |  |  |                     |        | Sweet Cheddar (approx.1/2 gal.)          |
|  |  |   |       |  |  |  |  |  |                     |        | Sweet & Salty (approx.1/2 gal.)          |
|  |  |   |       |  |  |  |  |  |                     |        | White Cheddar (approx.1/2 gal.)          |
|  |  |   |       |  |  |  |  |  |                     |        | Zesty Parmesan Ranch (approx.1/2 gal.)   |