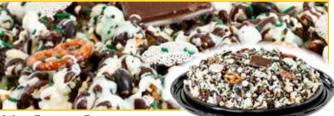

#### Mint Popcorn Pizza

This 13 In.Party Tray Is Layered With Sweet & Salty Popcorn, Creamy Mint Flavored Dark Chocolate, Non-Pareils, Mint Candy, And Pretzels, And Drizzled In Mint Colored White Choc.