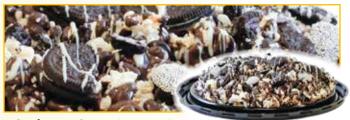

Cookies & Cream Popcorn Pizza This 13 In.Party Tray Is Layered With Sweet & Salty Popcorn, Creamy Dark Chocolate, Choc. Cookies, White Choc. And Assorted Candy Toppings. Approx. 22 oz

Chocolate Mocha Popcorn Pizza This 13 In.Party Tray Is Layered With Sweet & Salty Popcorn, Creamy Coffee Flavored Dark Chocolate, White Choc., Chocolate Coffee Beans, Non-Pareils, Pretzels And More! Try This For A Unconventional Birthday Cake, Hostess Gift, Teacher Gift, Office Party And More! Approx. 22 oz