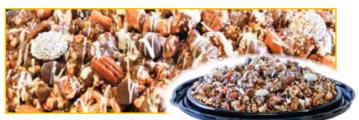

Chocolate Caramel Nut Popcorn Pizza This 13 In.Party Tray Is Layered With Caramel Popcorn, Creamy Milk Chocolate, Pretzels, Pecans, And Assorted Choc. Candy Toppings. Approx. 29 oz