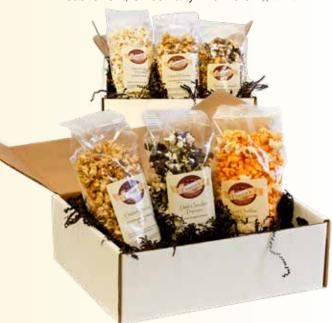

## The Trio Box

Three medium size bags. Approx. 5 cups in each bag. Choose your Favorite Combinations

- #1 Chocolate & Peanut Butter, Cheddar, Caramel
- #2 Chocolate Caramel Nut, Sweet & Salty, Cheddar

## The Tub Tower

A pack of three 1/2 gallon containers filled with one chocolate popcorn, one cheese popcorn and one caramel.

Tubs are measuring volume and not weight

|  |  |   |       |  |  |  |  |  | NAME & PHONE NUMBER | PRICE> | Fund Raiser<br>Sign Up Sheet             |
|--|--|---|-------|--|--|--|--|--|---------------------|--------|------------------------------------------|
|  |  |   |       |  |  |  |  |  | Mar                 |        | Chocolate Caramel Nut Pizza              |
|  |  |   |       |  |  |  |  |  | Mark The            |        | Chocolate Mint Pizza                     |
|  |  |   |       |  |  |  |  |  | Box                 |        | Chocolate Mocha Pizza                    |
|  |  |   |       |  |  |  |  |  | Box For The         |        | Cookies & Cream Pizza                    |
|  |  |   |       |  |  |  |  |  |                     |        | Peanut Butter Cup Pizza                  |
|  |  |   |       |  |  |  |  |  | Chosen Flavors      |        | Seasonal Pizza                           |
|  |  | 1 | [     |  |  |  |  |  | ı Fla               |        |                                          |
|  |  |   |       |  |  |  |  |  | VOrs                |        | The Tub Tower                            |
|  |  |   |       |  |  |  |  |  |                     |        | The Trio Box (#1) 3 Med. Bags            |
|  |  |   |       |  |  |  |  |  |                     |        | The Trio Box (#2) 3 Med. Bags            |
|  |  |   | <br>1 |  |  |  |  |  |                     |        |                                          |
|  |  |   |       |  |  |  |  |  |                     |        | Caramel (approx.1/2 gal.)                |
|  |  |   |       |  |  |  |  |  |                     |        | Choc Caramel Nut (approx.1/2 gal.)       |
|  |  |   |       |  |  |  |  |  |                     |        | Chocolate Mint (approx.1/2 gal.)         |
|  |  |   |       |  |  |  |  |  |                     |        | Choc Peanut Butter (approx.1/2 gal.)     |
|  |  |   |       |  |  |  |  |  |                     |        | Coconut Creme (approx.1/2 gal.)          |
|  |  |   |       |  |  |  |  |  |                     |        | Special Dark Chocolate (approx.1/2 gal.) |
|  |  |   |       |  |  |  |  |  |                     |        | Cookies & Cream (approx.1/2 gal.)        |
|  |  |   |       |  |  |  |  |  |                     |        | Seasonal Sweet & Salty (approx.1/2 gal.) |
|  |  |   |       |  |  |  |  |  |                     |        | Sweet Cheddar (approx.1/2 gal.)          |
|  |  |   |       |  |  |  |  |  |                     |        | Sweet & Salty (approx.1/2 gal.)          |
|  |  |   |       |  |  |  |  |  |                     |        | White Cheddar (approx.1/2 gal.)          |
|  |  |   |       |  |  |  |  |  |                     |        | Zesty Parmesan Ranch (approx.1/2 gal.)   |