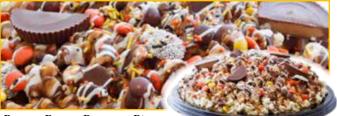

Peanut Butter Popcorn Pizza This 13 In.Party Tray Is Layered With Sweet & Salty Popcorn, Creamy Milk Chocolate, Peanut Butter Choc., White Choc., Reeses, Pretzels, And Assorted Candy Toppings. Approx. 22 oz