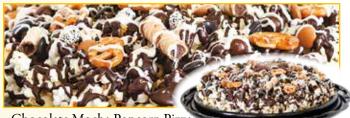

Cookies & Cream Popcorn Pizza This 13 In.Party Tray Is Layered With Sweet & Salty Popcorn, Creamy Dark Chocolate, Choc. Cookies, White Choc. And Assorted Candy Toppings. Approx. 22 oz

Chocolate Mocha Popcorn Pizza This 13 In.Party Tray Is Layered With Sweet & Salty Popcorn, Creamy Coffee Flavored Dark Chocolate, White Choc., Chocolate Coffee Beans, Non-Pareils, Pretzels And More! Try This For A Unconventional Birthday Cake, Hostess Gift, Teacher Gift, Office Party And More! Approx. 22 oz